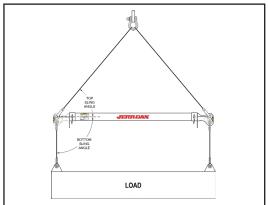

## **SPREADER BAR 42K/112L**

The Jerr-Dan Spreader Bar is rated at a 42,000 lb capacity when using a 60 degree sling angle and 2 vertical drop lines, at 112" spread. It is designed for use in vertical lifting applications, as well as quick setup and convenient storage. The sling angle chart is attached on the spreader bar for a quick reference of sling angles, and lift capacity.

## **FEATURES** Easy assembly and disassembly for quick setup and convenient storage Integrated angle indicator to determine maximum lifting capacity **SPECIFICATIONS** Weight Assembled 105 lbs. Length Assembled 112 in. Rated Capacity at 60° Sling Angle 42,000 lbs.