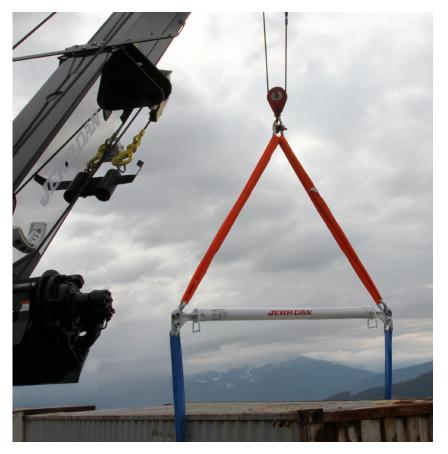

## **SPREADER BAR 42K/112L**

The Jerr-Dan Spreader Bar is rated at a 42,000 lb capacity when using a 60 degree sling angle and 2 vertical drop lines, at 112" spread. It is designed for use in vertical lifting applications, as well as quick setup and convenient storage. The sling angle chart is attached on the spreader bar for a quick reference of sling angles, and lift capacity.

## **FEATURES** Easy assembly and disassembly for quick setup and convenient storage Integrated angle indicator to determine maximum lifting capacity **SPECIFICATIONS** Weight Assembled 105 lbs. Length Assembled 112 in. Rated Capacity at 60° Sling Angle 42,000 lbs.