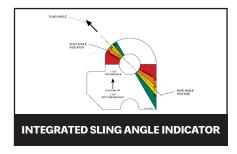

## **FEATURES** Easy assembly and disassembly for quick setup and convenient storage Integrated angle indicator to determine maximum lifting capacity **SPECIFICATIONS** Weight Assembled 105 lbs. Length Assembled 112 in. Rated Capacity at 60° Sling Angle 42,000 lbs.