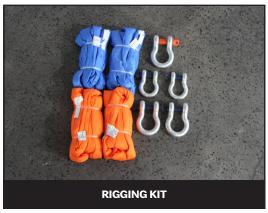

## An Oshkosh Corporation Business

| SPREADER BAR 42K/112L                                |                |                                                                                                              |  |
|------------------------------------------------------|----------------|--------------------------------------------------------------------------------------------------------------|--|
| PRODUCT                                              | JD PART NUMBER | DESCRIPTION                                                                                                  |  |
| Spreader Bar 42K/112L                                | 1001309755     | Spreader Bar Kit                                                                                             |  |
| Storage Bracket Kit – JD50/60 HDR                    | 1001319307     | Storage Brackets and hardware for mounting on JD50/60<br>HDR1000                                             |  |
| Spreader Bar Rigging Kit- Shackles &<br>Round Slings | 1001295192     | 1 – 30t Alloy Shackle 2 – 17t Shackles 2 – 12t Shackles 2 – 8' Orange Round Slings 2 – 12' Blue Round Slings |  |