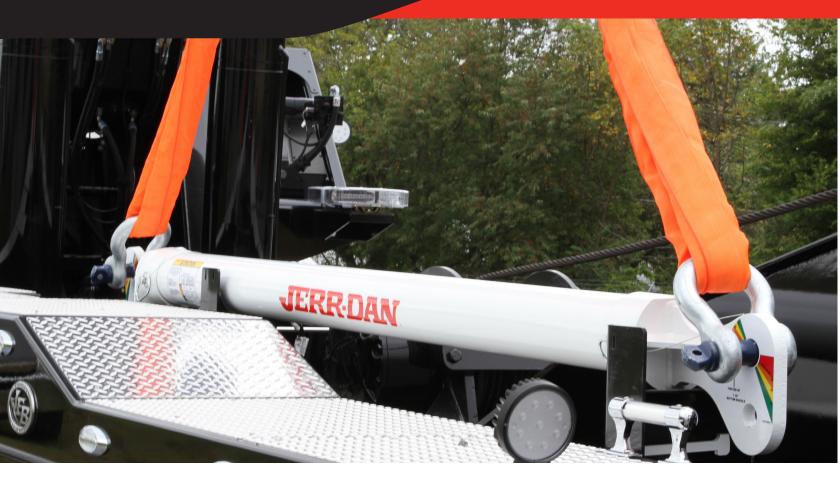

## **SPREADER BAR 42K/112L**

The Jerr-Dan Spreader Bar is rated at a 42,000 lb capacity when using a 60 degree sling angle and 2 vertical drop lines, at 112" spread. It is designed for use in vertical lifting applications, as well as quick setup and convenient storage. The sling angle chart is attached on the spreader bar for a quick reference of sling angles, and lift capacity.

## **FEATURES** Easy assembly and disassembly for quick setup and convenient storage Integrated angle indicator to determine maximum lifting capacity **SPECIFICATIONS** Weight Assembled 105 lbs. Length Assembled 112 in. Rated Capacity at 60° Sling Angle 42,000 lbs.